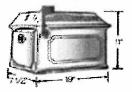

STOCK NUMBER: #23

DESRIPTION: MAILBOX ONLY

COST: \$189.00 UPS FRT: \$25.00 MAILBOX DOOR ONLY \$29.00 >

8 ½" x 6 ½"

NO HOLES DRILLED IN HINGE

STOCK NUMBER: #10A BRACKET

DESRIPTION: MAILBOX BRACKET

STOCK NUMBER: 1023A

## Double Mount Posts Available

Williamsburg Mail Box #23

7 1/2" wide 11" height 19" length