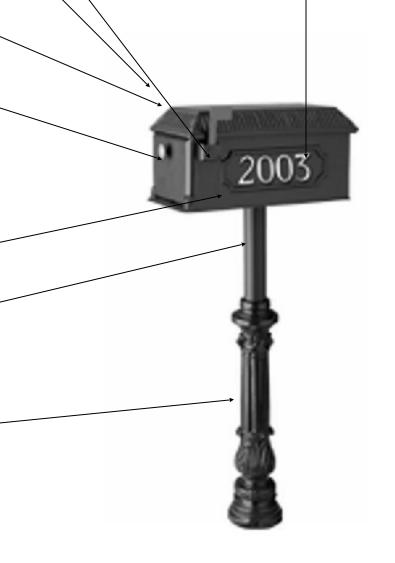

# 1023A WILLIAMSBERG MAILBOX PARTS LIST ALL PRICES SUBJECT TO CHANGE 01/2013 \*pricing does not include freight charges\*

STOCK NUMBER: 1023A

DESRIPTION: WILLIAMSBERG MAILBOX

COMPLETE UNIT

COST: \$289.00 UPS: \$52.00

STOCK NUMBER: #23

DESRIPTION: MAILBOX ONLY

COST: \$189.00 UPS FRT: \$25.00 MAILBOX DOOR ONLY \$29.00 >

8 ½" x 6 ½"

NO HOLES DRILLED IN HINGE

STOCK NUMBER: #10A BRACKET

DESRIPTION: MAILBOX BRACKET

STOCK NUMBER: 1023A

DESRIPTION: TUBULAR POST ONLY

STOCK NUMBER: #10 BASE

DESRIPTION: 2 PC BASE WITH

**HARDWARE** 

STOCK NUMBER: ACCESSORIES FOR

1023A

3" BRASS NUMBERS \$5.00/EA

FLAG ONLY: \$10.00/EA

HARDWARE KITS: \$8.00/EA

Williamsburg Mail Box

Williamsburg

1023A

6 " Base Diameter:

Pole Finish:

**Powder Coat** 

Mail Box

Height:

O.D. 7-1/2

48 "

Dimensions:

Mail Box Material: Cast Aluminum

Colors:

Black, White, Verde (Dark

Green)

Mount Style:

**Ground Burial** 

#### Installation Instructions

DIG A HOLE ABOUT 2' X 4-5" DEEP, INSERT TUBULAR INTO HOLE AND SURROUND WITH READY MIX CEMENT. LET SET 24 HRS. ATTACH MAILBOX TO THE TOP MOUNT BRACKETS WITH TWO SCREWS PROVIDED (LOCATED INSIDE MAILBOX) ATTACH 2 PIECE BASE WITH THE 4 **BOLTS PROVIDED. INSTALLATION IS NOW** COMPLETE