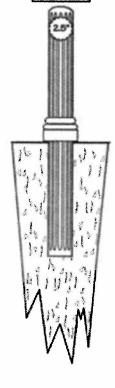

#### Installation Instructions

DIG A HOLE ABOUT 2' X 4-5" DEEP, INSERT TUBULAR INTO HOLE AND SURROUND WITH READY MIX CEMENT. LET SET 24 HRS. ATTACH MAILBOX TO THE TOP MOUNT BRACKETS WITH TWO SCREWS PROVIDED (LOCATED INSIDE MAILBOX) ATTACH 2 PIECE BASE WITH THE 4 **BOLTS PROVIDED. INSTALLATION IS NOW** COMPLETE

### **Ground Burial** Details