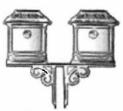

## Double Mount Posts Available

Williamsburg Mail Box #23

7 1/2" wide 11" height 19" length